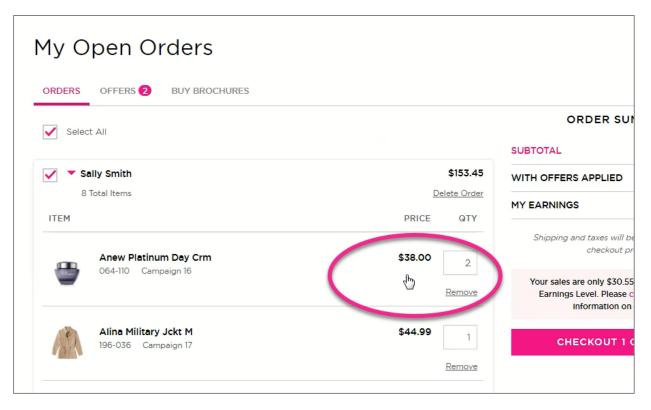

# How to Enter Items by Product Number

In our example, notice that the Customer's item list is showing \$38 each, not the special offer of 2 for \$42. Remember, special offers pricing is fulfilled at checkout, not here.

# **My Open Orders**

There's a link to the My Open Orders page.

| VIEW SIMILAR PRODUCTS                                                                      | NOTIFY ME WHEN IN STOCK |
|--------------------------------------------------------------------------------------------|-------------------------|
| PRODUCT ADDED:                                                                             | Anew Platinum Day Crm   |
| ADDED TO ORDER<br>Click on the following link to view and manage all items. My Open Orders |                         |
| ▼ Sally Smith                                                                              | \$153.45                |

# **Special Offers Pricing**

Notice that the price here is not the special offer price. Remember, it will only be shown at CHECKOUT.