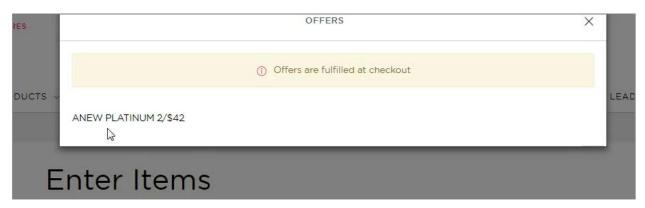

# **Special Offers**

If a product has SPECIAL OFFERS, a link for Special Offers displays under the price.

| elect a Customer |   | Product Number | Quantity | Price          |   |
|------------------|---|----------------|----------|----------------|---|
| Sally Smith      | - | 064-110        | 1        | C16 - \$38     | - |
|                  |   | ✓ In stock     |          | Special Offers |   |

When you click the link, you'll see details about the offer. For example, buy 2 for \$42. Be sure to notice that the message also says that OFFERS ARE FULFILLED AT CHECKOUT.

# How to Enter Items by Product Number

In our example, notice that the Customer's item list is showing \$38 each, not the special offer of 2 for \$42. Remember, special offers pricing is fulfilled at checkout, not here.